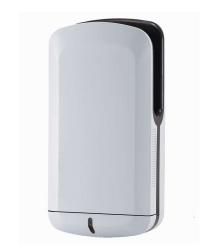

# **COMPONENTS & MATERIALS**

- ·High-impact ABS one-piece cover white finish.
- ·High speed brush motor.
- ·3 IR sensors in both sides for automatic hands detection.
- ·HEPA filter which avoids the entry of the tiny particles.
- ·Internal tank to collect the water and avoid a mess.
- Designed for high traffic bathroom and continuous use.
- ·Easy maintenance.
- ·Dimension: 566 high x 296 wide x 164 deep mm.