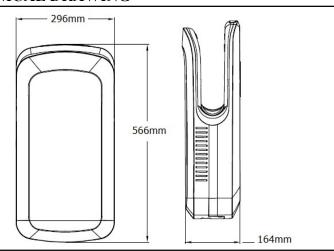

# **COMPONENTS & MATERIALS**

- ·High-impact ABS one-piece cover white finish.
- ·High speed brush motor.
- ·3 IR sensors in both sides for automatic hands detection.
- ·HEPA filter which avoids the entry of the tiny particles.
- ·Internal tank to collect the water and avoid a mess.
- Designed for high traffic bathroom and continuous use.
- ·Easy maintenance.
- ·Dimension: 566 high x 296 wide x 164 deep mm.

# CERTIFICATE TECHNICAL DRAWING

Tel: +86 571 888 685 70 Fax: +86 571 888 685 71 hotec@cnhotec.com www.cnhotec.com