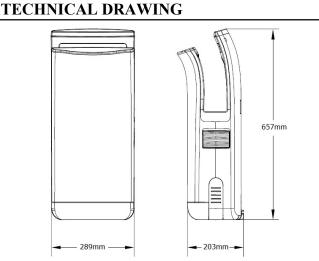

## **COMPONENTS & MATERIALS**

- ·High-impact ABS one-piece cover.
- ·High speed brush motor.
- ·3 IR sensors in both sides for automatic hands detection.
- ·HEPA filter which avoids the entry of the tiny particles.
- Internal tank to collect the water and avoid a mess.
- Designed for high traffic bathroom and continuous use.
- ·Easy maintenance.
- ·Dimension: 657 high x 289 wide x 203 deep mm.