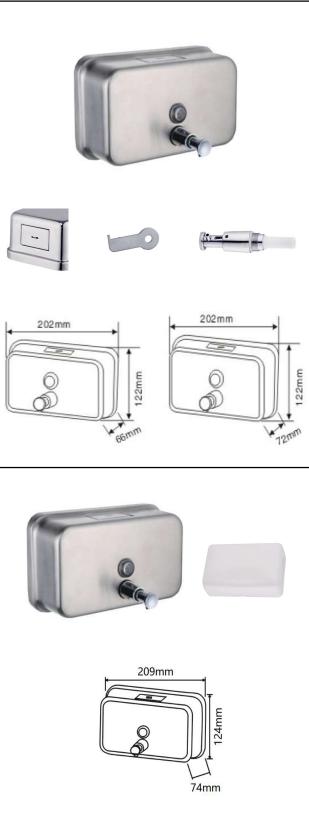

## **SOAP DISPENSER**

LIQUID

·Horizontal liquid soap dispenser for hang on wall. ·Suitable for high traffic facilities. Strong, vandal proof and built without cutting edges. ·Satin finish. ·With polyethylene inner tank. (13.114.ST) **COMPONENTS & MATERIALS** ·Stainless steel AISI 304 body. ·Fully welded structure, highly resistant. ·Security lock with standard key. ·It normally goes with a warm air hand dryer. ·Suitable for chlorine-free hand soap with neutral PH. ·Chromed brass piston. ·Chromed-plated ABS thermoplastic valve. ·Anti vandal polycarbonate soap level viewer. 202mm ·Assmbling: 3 assembling points completely hidden. •Delivered with an special key and 3mm screws. Reference: 13.113 capacity: 1.0L Reference: 13.114 capacity: 1.2L Reference: 13.114.ST capacity: 1.1L **TECHNICAL SPECIFICATIONS** •Pressure pulsation 26,0 N •Quantity dispensed per pump 1-1.2ml ·Weight(empty) 0.475kg (13.113) ·Weight(empty) 0.525kg (13.114) ·Weight(empty) 0.7 kg (13.114.ST)