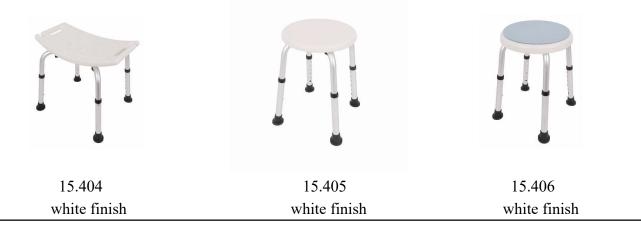

## **GRAB BARS**

Shower chair

•15.404. Shower Chair, HDPE body with aluminum legs.

·Ergonomic hand grips at the sides of the seat for maximum comfort.

•15.405. Round Shower Stool, HDPE body with aluminum legs.

•15.406. Round Shower Stool with Swivel Seat, HDPE body with aluminum legs.

·It is ideal for people that are unable to stand for extended periods.

·Fully height adjustable.

·Ferruled feet provide stability on a wet floor. Non-slip seat surface.

## ·15.404

•Seat size: 51 cm wide by 33 cm deep •Weight of shower chair: 2.05 kg

## ·15.405

·Seat size: 32cm wide by 33 cm deep

•Weight of shower chair: 1.5 kg

·15.406

•Seat size: 32cm wide by 33 cm deep

•Weight of shower chair: 1.9 kg