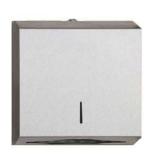

#### WALL MOUNTED

Towels with C/Z folds

Reference: 14.102 AISI 304 stainless steel bright or satin

Reference: 14.103 AISI 304 stainless steel bright or satin

#### **COMPONENTS & MATERIALS**

- ·Surface mounted paper towel dispenser.
- ·Manual dispensing.
- ·Front loading.
- ·Frontal inspection slot to indicate refill level.
- ·Security lock with key included.
- ·Suitable for high traffic facilities.
- ·Suitable for public use with high strength and durability.
- ·AISI 304 stainless steel, 0.8 mm thickness.
- ·Fully welded body, 0.8 mm thick with burr-free edges.
- ·Security lock with standard key.
- ·Frontal window indicates refill time.
- One-piece seamless lid, 0.8 mm thick, fixed to the body by means of 2 rivets that allows swinging down of lid for replenishment.
- It is mounted on the wall by means of 4 screws with their corresponding Ø6mm wall plugs. The support of the screws in the back of the appliance, are acting as an anti-moisture support, as well as an easy adjustment to the wall.
- •The towel tray opening has bound edges to minimize tearing of paper towels.