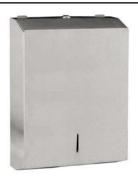

#### WALL MOUNTED

Towels with C/Z folds

Reference: 14.102 AISI 304 stainless steel bright or satin

Reference: 14.103 AISI 304 stainless steel bright or satin

#### **COMPONENTS & MATERIALS**

- ·Surface mounted paper towel dispenser.
- ·Manual dispensing.
- ·Front loading.
- ·Frontal inspection slot to indicate refill level.
- ·Security lock with key included.
- ·Suitable for high traffic facilities.
- ·Suitable for public use with high strength and durability.
- ·AISI 304 stainless steel, 0.8 mm thickness.
- ·Fully welded body, 0.8 mm thick with burr-free edges.
- ·Security lock with standard key.
- ·Frontal window indicates refill time.
- One-piece seamless lid, 0.8 mm thick, fixed to the body by means of 2 rivets that allows swinging down of lid for replenishment.
- It is mounted on the wall by means of 4 screws with their corresponding Ø6mm wall plugs. The support of the screws in the back of the appliance, are acting as an anti-moisture support, as well as an easy adjustment to the wall.
- •The towel tray opening has bound edges to minimize tearing of paper towels.