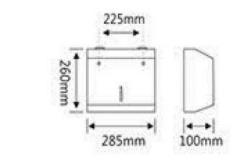

### **TECHNICAL SPECIFICATIONS**

| Ref: 14.102   |                 |
|---------------|-----------------|
| Dimension     | 285x260x100 mm  |
| Weight(empty) | 1.67kg          |
| Towels        | Max. 270x100 mm |