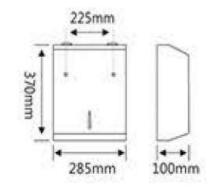

| Ref: 14.103   |                 |
|---------------|-----------------|
| Dimension     | 285x370x100 mm  |
| Weight(empty) | 2.2kg           |
| Towels        | Max. 270x100 mm |

Tel: +86 571 888 685 70 Fax: +86 571 888 685 71 hotec@cnhotec.com www.cnhotec.com