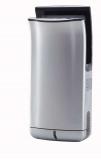

## HAND DRYER

SENSOR OPERATED

**JET** 

Reference: 11.111 white

Reference: 11.112 silver grey

- ·High-impact ABS one-piece cover.
- ·High speed self-developed brushless motor.
- ·3 IR sensors in both sides for automatic hands detection.
- ·HEPA filter which avoids the entry of the tiny particles.
- Internal tank to collect the water and avoid a mess.
- Designed for high traffic bathroom and continuous use.
- ·Easy maintenance.
- ·Dimension: 657 high x 289 wide x 203 deep mm.