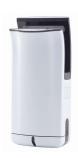

## HAND DRYER

SENSOR OPERATED

**JET** 

Reference: 11.111 white

Reference: 11.112 silver grey

- ·High-impact ABS one-piece cover.
- ·High speed self-developed brushless motor.
- ·3 IR sensors in both sides for automatic hands detection.
- ·HEPA filter which avoids the entry of the tiny particles.
- Internal tank to collect the water and avoid a mess.
- Designed for high traffic bathroom and continuous use.
- ·Easy maintenance.
- ·Dimension: 657 high x 289 wide x 203 deep mm.