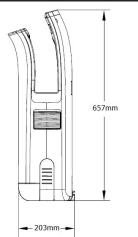

## HAND DRYER

SENSOR OPERATED

**JET** 

Reference: 11.111 white

Reference: 11.112 silver grey

- ·High-impact ABS one-piece cover.
- ·High speed self-developed brushless motor.
- ·3 IR sensors in both sides for automatic hands detection.
- ·HEPA filter which avoids the entry of the tiny particles.
- Internal tank to collect the water and avoid a mess.
- Designed for high traffic bathroom and continuous use.
- ·Easy maintenance.
- ·Dimension: 657 high x 289 wide x 203 deep mm.

## **CERTIFICATE**

TECHNICAL DRAWING

Tel: +86 571 888 685 70

Fax: +86 571 888 685 71 hotec@cnhotec.com www.cnhotec.com