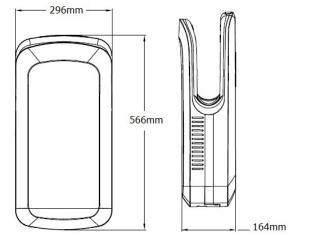

# TECHNICAL DRAWING

Tel: +86 571 888 685 70

Fax: +86 571 888 685 71 hotec@cnhotec.com www.cnhotec.com

### **COMPONENTS & MATERIALS**

- ·High-impact ABS one-piece cover.
- ·High speed brush motor.
- ·3 IR sensors in both sides for automatic hands detection.
- ·HEPA filter which avoids the entry of the tiny particles.
- Internal tank to collect the water and avoid a mess.
- Designed for high traffic bathroom and continuous use.
- ·Easy maintenance.
- ·Dimension: 566 high x 296 wide x 164 deep mm.