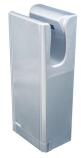

## HAND DRYER

SENSOR OPERATED

**JET** 

Reference: 11.107

white

Reference: 11.108

silver grey

| I | COI | V   | P( | 7        | IEN  | ZTL    | R | MA | TER     | IALS |
|---|-----|-----|----|----------|------|--------|---|----|---------|------|
| ı |     | VI. |    | <i>,</i> | ועוו | 1 1 17 | Œ |    | <b></b> |      |

- ·High-impact ABS one-piece cover.
- ·High speed brush motor.
- ·4 IR sensors in both sides for automatic hands detection.
- ·HEPA filter which avoids the entry of the tiny particles.
- ·Internal tank to collect the water and avoid a mess.
- Designed for high traffic bathroom and continuous use.
- ·Easy maintenance.
- ·Dimension: 699 high x 300 wide x 220 deep mm.