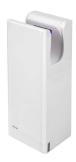

## HAND DRYER

SENSOR OPERATED

**JET** 

Reference: 11.107

white

Reference: 11.108

silver grey

| I | COI | V   | P( | 7        | IEN  | ZTL    | R | MA | TER     | IALS |
|---|-----|-----|----|----------|------|--------|---|----|---------|------|
| ı |     | VI. |    | <i>,</i> | ועוו | 1 1 17 | Œ |    | <b></b> |      |

- ·High-impact ABS one-piece cover.
- ·High speed brush motor.
- ·4 IR sensors in both sides for automatic hands detection.
- ·HEPA filter which avoids the entry of the tiny particles.
- ·Internal tank to collect the water and avoid a mess.
- Designed for high traffic bathroom and continuous use.
- ·Easy maintenance.
- ·Dimension: 699 high x 300 wide x 220 deep mm.