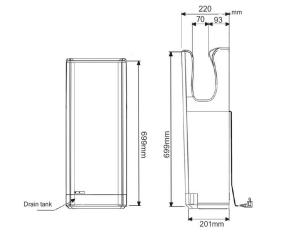

- ·High-impact ABS one-piece cover.
- ·High speed brush motor.
- ·4 IR sensors in both sides for automatic hands detection.
- ·HEPA filter which avoids the entry of the tiny particles.
- ·Internal tank to collect the water and avoid a mess.
- Designed for high traffic bathroom and continuous use.
- ·Easy maintenance.
- ·Dimension: 699 high x 300 wide x 220 deep mm.

## **CERTIFICATE**

TECHNICAL DRAWING

Tel: +86 571 888 685 70 Fax: +86 571 888 685 71 hotec@cnhotec.com www.cnhotec.com