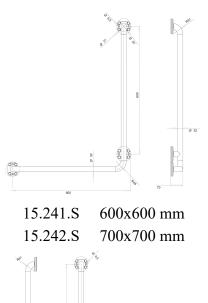

## **COMPONENTS & MATERIALS**

·Ø32 mm tube grab. Steel thickness: 1,2 mm.
·Stainless steel screws and volts for masonry walls.
·Incorporates 6 screws holes for wall mounting.
·15.241.S, 15.242.S is to the right.
·15.243.S, 15.244.S is to the left.

## **TECHNICAL SPECIFICATIONS**

| Dimension          | see version table |
|--------------------|-------------------|
| Bar tube           | Ø32 mm            |
| Bar tube thickness | 1.2 mm            |