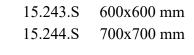

## **COMPONENTS & MATERIALS**

·Ø32 mm tube grab. Steel thickness: 1,2 mm.
·Stainless steel screws and volts for masonry walls.
·Incorporates 6 screws holes for wall mounting.
·15.241.S, 15.242.S is to the right.
·15.243.S, 15.244.S is to the left.

## **TECHNICAL SPECIFICATIONS**

| Dimension          | see version table |
|--------------------|-------------------|
| Bar tube           | Ø32 mm            |
| Bar tube thickness | 1.2 mm            |