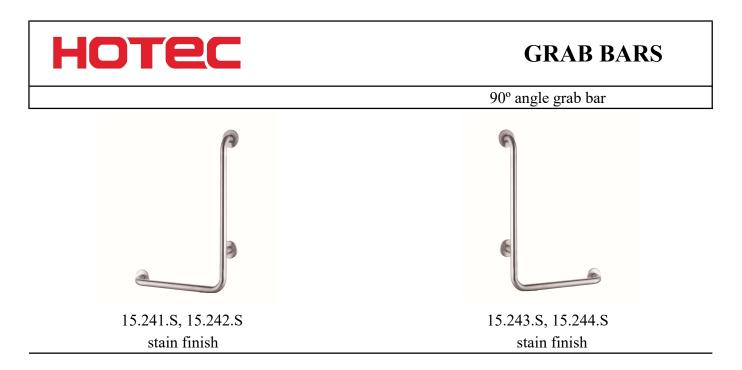

.90° angled grab bar with snap flange cover, with three support points, folded in an "L" shape.

•Made of a diameter of 32 mm AISI 304 stainless steel tube.

·Suitable to for showers, baths and changing rooms.

## **COMPONENTS & MATERIALS**

·Ø32 mm tube grab. Steel thickness: 1,2 mm.
·Stainless steel screws and volts for masonry walls.
·Incorporates 6 screws holes for wall mounting.
·15.241.S, 15.242.S is to the right.
·15.243.S, 15.244.S is to the left.