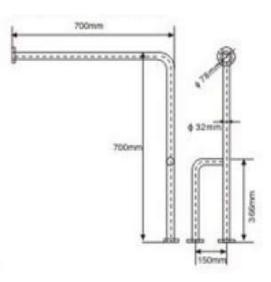

## **TECHNICAL SPECIFICATIONS**

| Dimensions         | 700 x 700 x 150 mm |
|--------------------|--------------------|
| Bar tube           | Ø32 mm             |
| Bar tube thickness | 1.2 mm             |