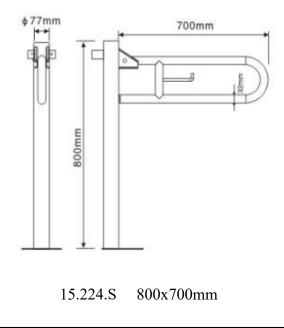

·32mm diameter bar for easier gripping.

·Highest durability and rusting resistance.

## **COMPONENTS & MATERIALS**

•Ø32 mm tube grab. Steel thickness: 1,2 mm.
•Stainless steel screws and volts for masonry walls.
•Incorporates 6 screws holes for wall mounting.
•With brake and paper holder.

## **TECHNICAL SPECIFICATIONS**

| Ø32 mm     |
|------------|
| 1.2 mm     |
| 100x300 mm |
|            |